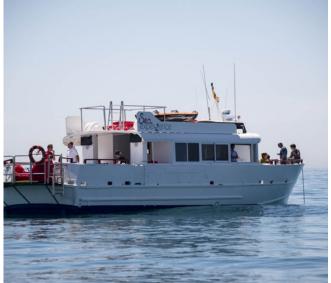

# THE LAYOUT

PARTY BOAT STATS BATHROOMS: 2 CAPACITY: 50 PEOPLE This Party Boat has been designed especially for large groups looking to go wild at sea! It has many amazing features including a dancefloor, bar area, huge sunbathing and chill area, and so many more optional extras such as an onboard jacuzzi, saxophonist and dj, jet skis, golf with ecological balls, catering and cocktail packages.