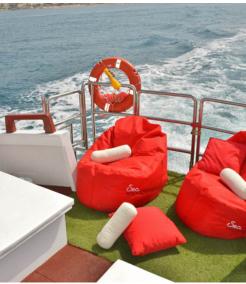

# THE LAYOUT

PARTY BOAT STATS BATHROOMS: 2 CAPACITY: 50 PEOPLE This Party Boat has been designed especially for large groups looking to go wild at sea! It has many amazing features including a dancefloor, bar area, huge sunbathing and chill area, and so many more optional extras such as an onboard jacuzzi, saxophonist and dj, jet skis, golf with ecological balls, catering and cocktail packages.