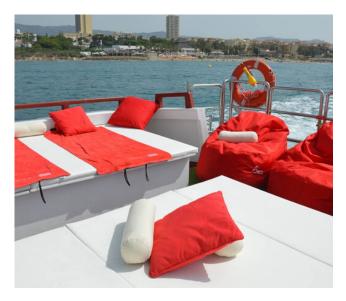

# THE LAYOUT

PARTY BOAT STATS BATHROOMS: 2 CAPACITY: 50 PEOPLE This Party Boat has been designed especially for large groups looking to go wild at sea! It has many amazing features including a dancefloor, bar area, huge sunbathing and chill area, and so many more optional extras such as an onboard jacuzzi, saxophonist and dj, jet skis, golf with ecological balls, catering and cocktail packages.