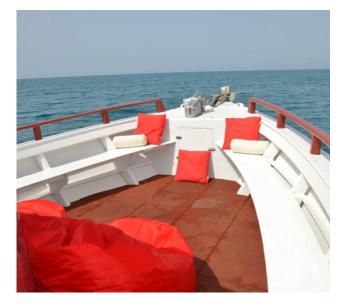

# THE LAYOUT

PARTY BOAT STATS BATHROOMS: 2 CAPACITY: 50 PEOPLE This Party Boat has been designed especially for large groups looking to go wild at sea! It has many amazing features including a dancefloor, bar area, huge sunbathing and chill area, and so many more optional extras such as an onboard jacuzzi, saxophonist and dj, jet skis, golf with ecological balls, catering and cocktail packages.